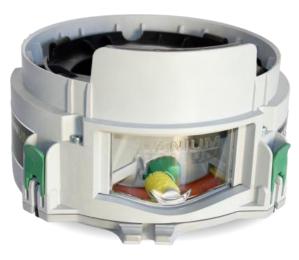

### The TITANIUM mechanical seed meter & The APOLLO RAMPFLOW seed discs and runners.

**SEED HOPPER** 35 Litre capacity.

#### INSPECTION WINDOW

#### **INSPECTION WINDOW**

The TITANIUM seed meter gives the user peace of mind during the planting process.

It allows the user to check the seed meter's performance during planting. A possibility for skips and doubled is greatly eliminated with the correct choice of seed disc and disc runner and the inspection window makes it possible for the user to double check whether the right choice was made. There should be no skips or double seeds in the seed disc as it rotates over the drop out hole. This and the proper exit of the seed from the seed disc can easily be observed through the window.