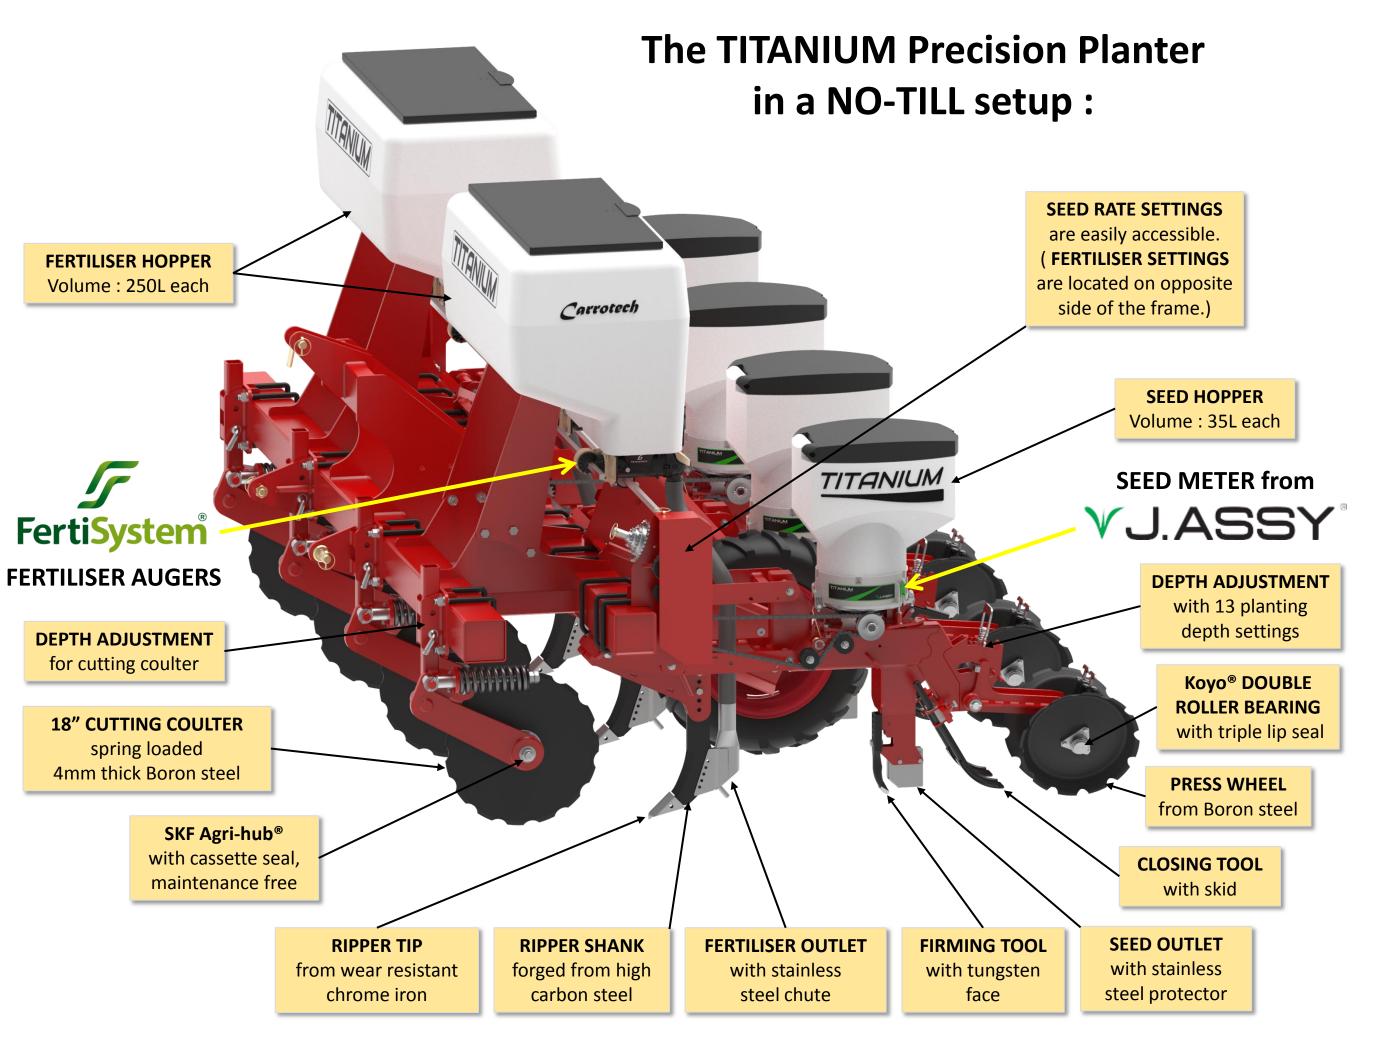

# TITANIUM NO-TILL PLANTER Precision Planting on a Budget

TITANIUM

TITANIUM

TITANIUM

- suitable for :
- maize
- sunflower
- soya
- sorghum
- beans
- cotton
- peanuts
- canola &
- other crops





## The TITANIUM Precision Planter in a CONVENTIONAL setup :



### The TITANIUM mechanical seed meter & The APOLLO RAMPFLOW seed discs and runners.

**SEED HOPPER** 35 Litre capacity.

#### **WEIGHT DISTRIBUTOR**

TITANIUM

Allows only the right amount of seed to be on top of the seed disc independent of the volume in the seed hopper.

#### INSPECTION WINDOW

#### **FLEXIBLE SEED ORGANIZERS**

#### FLEXBRUSH ROLLER

One universal roller for almost all crops ejects seeds from the seed disc that would not fall out by gravity alone.

#### ANTIBOUNCE BRUSH

Keeps the seed in the place during the last rotational stage.

#### APOLLO RAMPFLOW SEED DISC

Skips and doubles are almost eliminated by the shallower side wall to the rear side of each seed hole

#### **DISC RUNNER**

Between two and fi