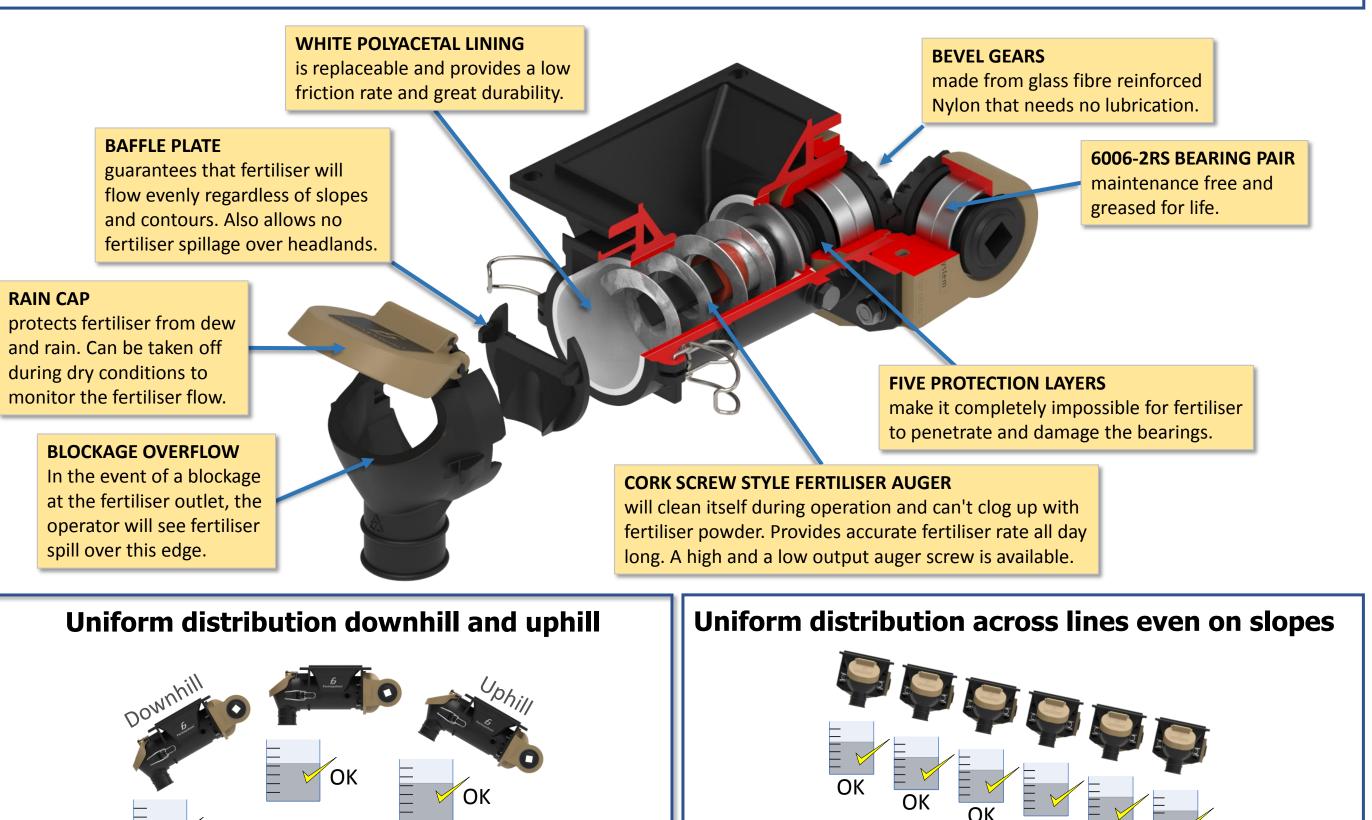

# The highly accurate FERTISYSTEM® Fertiliser Auger<br/>can handleFertiSystemhigh fertiliser rates & poor fertiliser quality.

ОK

OK