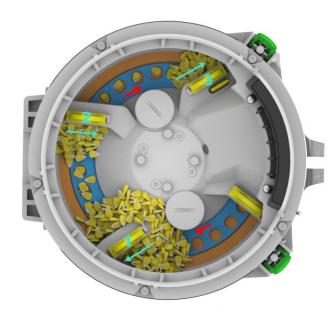

#### **FLEXIBLE SEED ORGANIZERS**

#### FLEXIBLE SEED ORGANIZERS

Three polyurethane ORGANIZERS (see 1, 2 & 3) are positioned at different angles against the running direction of the seed disc (red arrow). These ORGANIZERS wipe the seeds gently into the seed disc ensuring each hole in the seed disc is filled with only one seed at a time. The flexibility of the ORGANIZERS prevent seed from being damaged during the organising process.