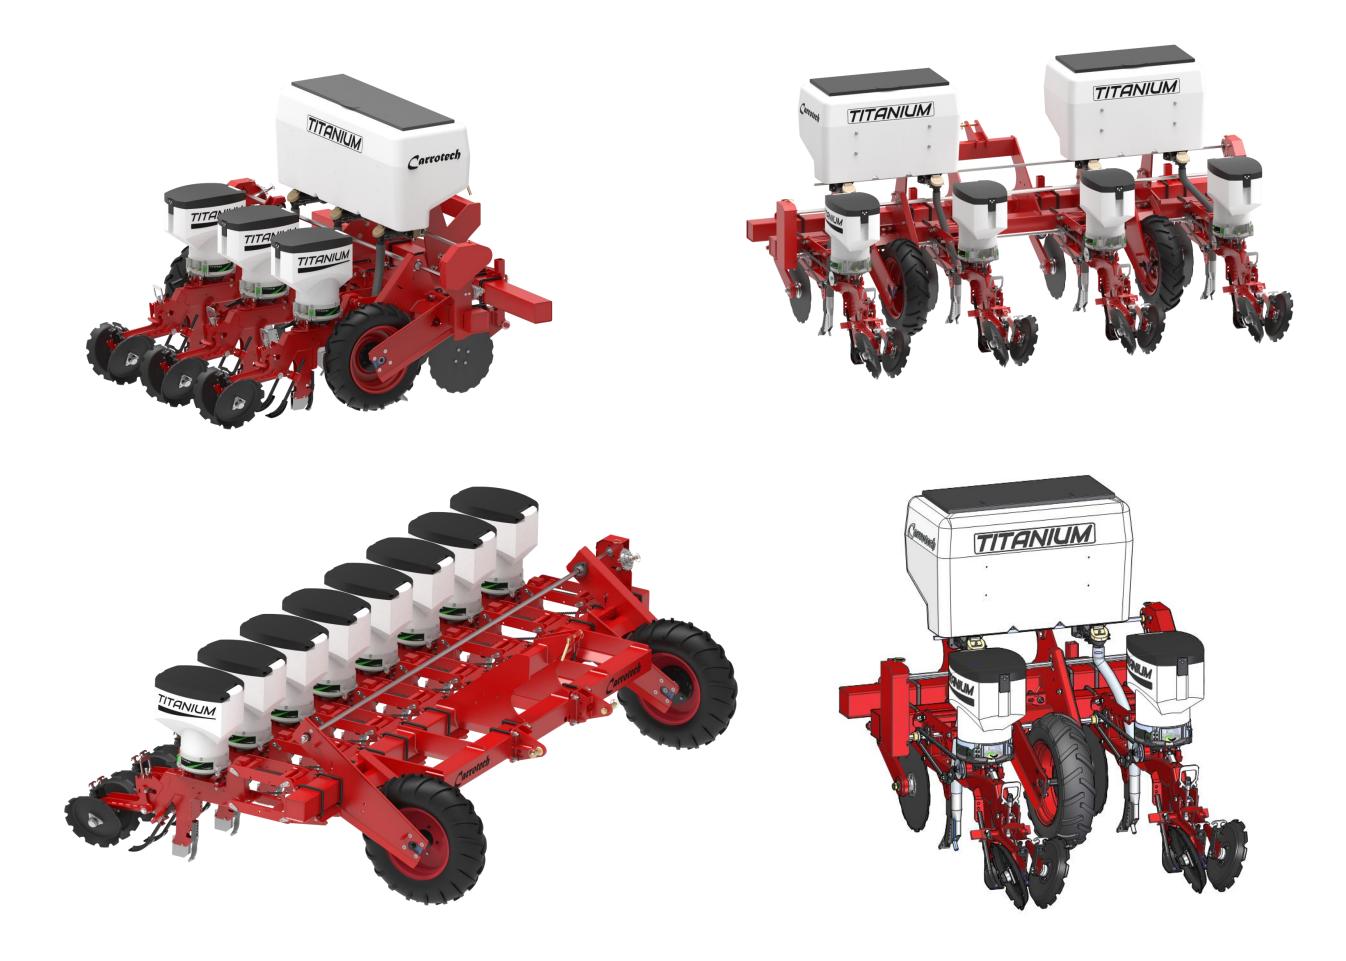

rotates over the drop out hole. This and the proper exit of the seed from the seed disc can easily be observed through the window.



#### FLEXIBLE SEED ORGANIZERS

Three polyurethane ORGANIZERS (see 1, 2 & 3) are positioned at different angles against the running direction of the seed disc (red arrow). These ORGANIZERS wipe the seeds gently into the seed disc ensuring each hole in the seed disc is filled with only one seed at a time. The flexibility of the ORGANIZERS prevent seed from being damaged during the organising process.

TOP PERFORMANCE IS GUARANTEED BY USING APOLLC RAMPFLOW® SEED DISCS & DISC RUNNERS



# The highly accurate FERTISYSTEM® Fertiliser Auger<br/>can handleFertiSystemhigh fertiliser rates & poor fertiliser quality.



ОK

OK

## Various configurations are possible.



# Precision Planting on a Budget

TITANIUM

TITANIU

www.carrotech.co.za for more details.

Carrotech

Agricultural Equipment