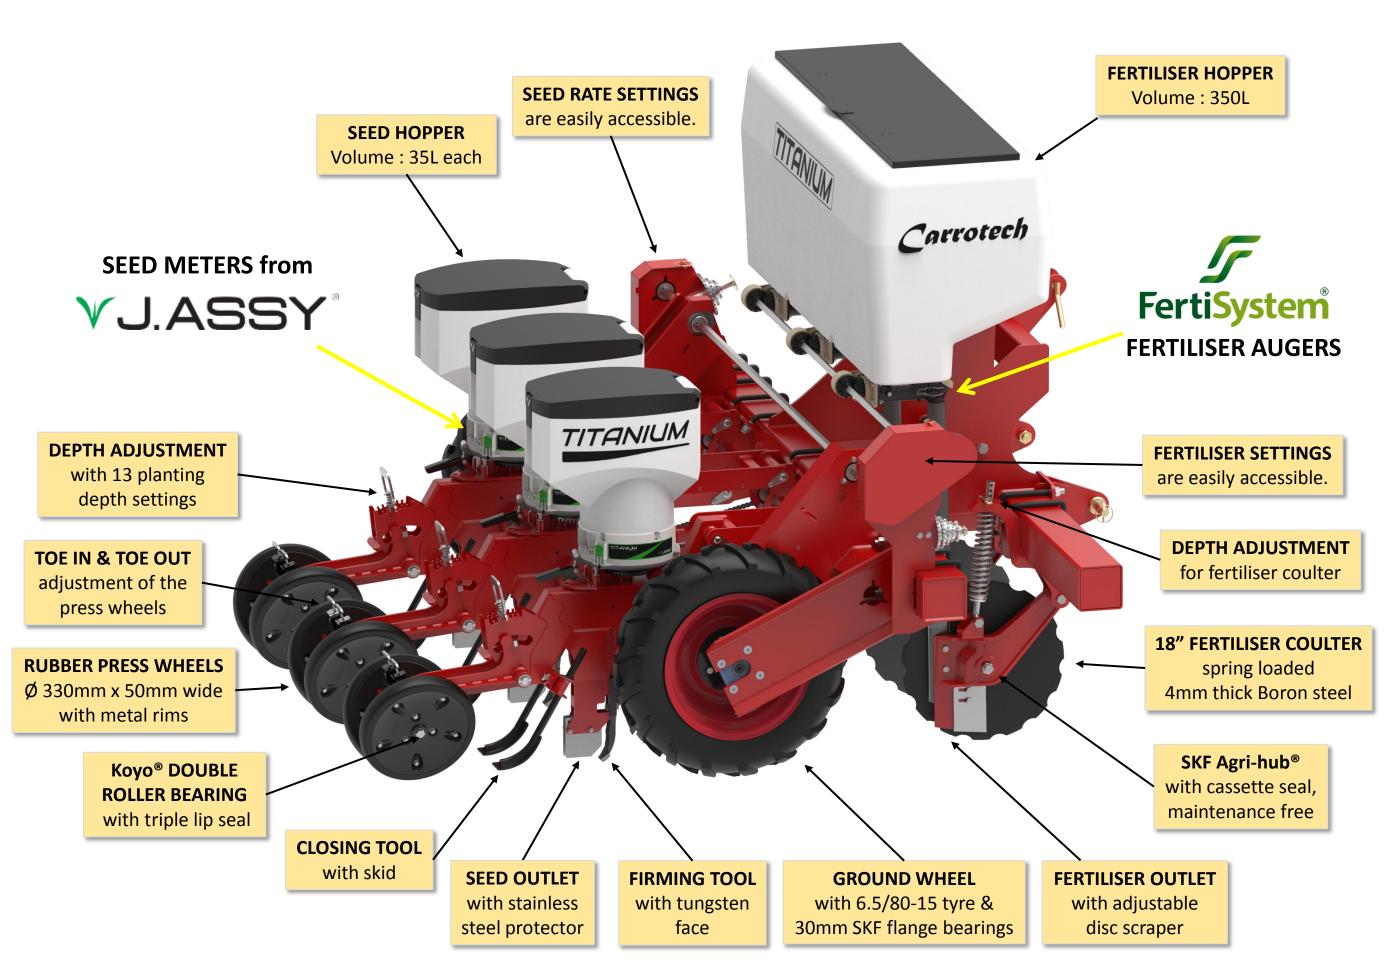

# TITANIUM NO-TILL PLANTER Precision Planting on a Budget

TITANIUM

TITANIUM

TITANIUM

- suitable for :
- maize
- sunflower
- soya
- sorghum
- beans
- cotton
- peanuts
- canola &
- other crops





## The TITANIUM Precision Planter in a CONVENTIONAL setup :



### The TITANIUM mechanical seed meter & The APOLLO RAMPFLOW seed discs and runners.

**SEED HOPPER** 35 Litre capacity.

#### **WEIGHT DISTRIBUTOR**

TITANIUM

Allows only the right amount of seed to be on top of the seed disc independent of the volume in the seed hopper.

#### INSPECTION WINDOW

#### **FLEXIBLE SEED ORGANIZERS**

#### FLEXBRUSH ROLLER

One universal roller for almost all crops ejects seeds from the seed disc that would not fall out by gravity alone.

#### ANTIBOUNCE BRUSH

Keeps the seed in the place during the last rotational stage.

#### APOLLO RAMPFLOW SEED DISC

Skips and doubles are almost eliminated by the shallower side wall to the rear side of each seed hole

#### **DISC RUNNER**

Between two and five different runners are available depending on the planted cro